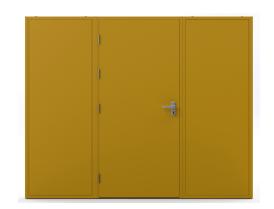

## OUTA-DOR SIDE & OVER PANEL OPTIONS ROBUST

| Guidance notes: | Panels can be solid, glazed or louvred.                                                                                                                                     |
|-----------------|-----------------------------------------------------------------------------------------------------------------------------------------------------------------------------|
| Construction:   | Standard side panels are available up to 1290mm wide x 2900mm high.<br>Standard over panels are available up to 1290 x 2900mm (single door) or 1290 x 2600mm (double door). |
| Options:        | Hinged panels. Removable, flush, glazed or louvred are all available.<br>Please consult the Sales office with specific requirements.                                        |

Single Door

Single Door and Side Panel

Double Doors

Double Doors and Side Panel

Single Door and Over Panel

Double Doors and Over Panel

Single Door and 2 Side Panels

Double Doors and 2 Side Panels