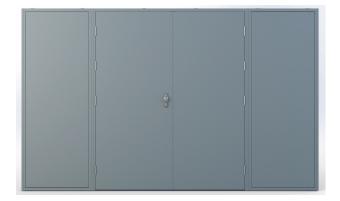

## OUTA-DOR SIDE & OVER PANEL OPTIONS ROBUST

| Guidance notes: | Panels can be solid, glazed or louvred.                                                                                                                                     |
|-----------------|-----------------------------------------------------------------------------------------------------------------------------------------------------------------------------|
| Construction:   | Standard side panels are available up to 1290mm wide x 2900mm high.<br>Standard over panels are available up to 1290 x 2900mm (single door) or 1290 x 2600mm (double door). |
| Options:        | Hinged panels. Removable, flush, glazed or louvred are all available.<br>Please consult the Sales office with specific requirements.                                        |

Single Door

Single Door and Side Panel

Double Doors

Double Doors and Side Panel

Single Door and Over Panel

Double Doors and Over Panel

Single Door and 2 Side Panels

Double Doors and 2 Side Panels