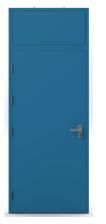

## OUTA-DOR SIDE & OVER PANEL OPTIONS ROBUST

| Guidance notes: | Panels can be solid, glazed or louvred.                                                                                                                                     |
|-----------------|-----------------------------------------------------------------------------------------------------------------------------------------------------------------------------|
| Construction:   | Standard side panels are available up to 1290mm wide x 2900mm high.<br>Standard over panels are available up to 1290 x 2900mm (single door) or 1290 x 2600mm (double door). |
| Options:        | Hinged panels. Removable, flush, glazed or louvred are all available.<br>Please consult the Sales office with specific requirements.                                        |

Single Door

Single Door and Side Panel

Double Doors

Double Doors and Side Panel

Single Door and Over Panel

Double Doors and Over Panel

Single Door and 2 Side Panels

Double Doors and 2 Side Panels