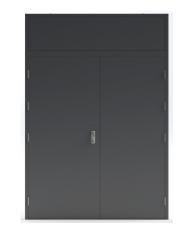

## OUTA-DOR SIDE & OVER PANEL OPTIONS ROBUST

| Guidance notes: | Panels can be solid, glazed or louvred.                                                                                                                                     |
|-----------------|-----------------------------------------------------------------------------------------------------------------------------------------------------------------------------|
| Construction:   | Standard side panels are available up to 1290mm wide x 2900mm high.<br>Standard over panels are available up to 1290 x 2900mm (single door) or 1290 x 2600mm (double door). |
| Options:        | Hinged panels. Removable, flush, glazed or louvred are all available.<br>Please consult the Sales office with specific requirements.                                        |

Single Door

Single Door and Side Panel

Double Doors

Double Doors and Side Panel

Single Door and Over Panel

Double Doors and Over Panel

Single Door and 2 Side Panels

Double Doors and 2 Side Panels